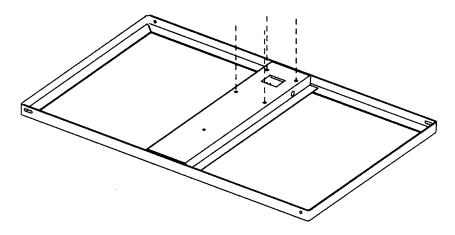

## **WINEGARD®**Non-Penetrating Roof Mount

Model DS-5046 or Model DS-5047 (w/Rubber Mat) Made in U.S.A. INSTRUCTIONS

**STEP 1:** Attach Winegard satellite antenna mount foot to frame with (4) 1/4-20 x 1" bolts, (4) 1/4-20 nuts and (8) 1/4 washers through holes indicated below (mount not shown for clarity).