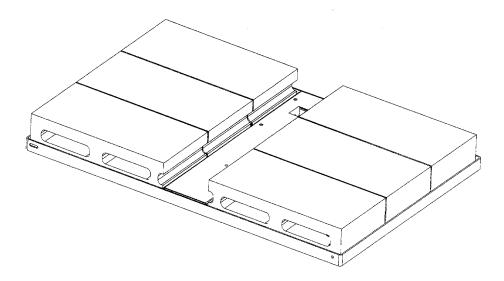

STEP 2: Place up to six (6) concrete blocks as shown below (mount not shown for clarity).